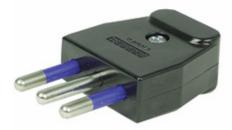

## **INTERNATIONAL** WIRING DEVICES

International wiring devices include male plugs, female connectors, and female outlets.

Wiring Devices By Country:

Argentina Standard: IRAM

Canada Standard: NEMA

France Standard: FCIE

Israel Standard: SI32

Korea Standard: KTL

Switzerland Standard: SEV1011

Australia Standard: AS3112

China Standard: GB1002 GB2099

Germany Standard: CEE7/4

Italy Standard: CEI23-16

Russia Standard: GOST

United Kingdom Standard: BS1363

Brazil Standard: NBR6147 NBR14136

India Standard: IS6A3

Japan Standard: JIS8303

South Africa Standard: SABS

United States Standard: NEMA

For more information, contact **sales@stayonline.com**, or visit **stayonline.com**.